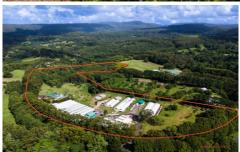

Adjacent is a very profitable indoor plant nursery growing exclusive ornamental plants in fully climate-controlled greenhouses (totalling over 7,000sqm), equipped with modern internal transport bench systems and associated equipment. With annual sales of over \$3.3 million and a