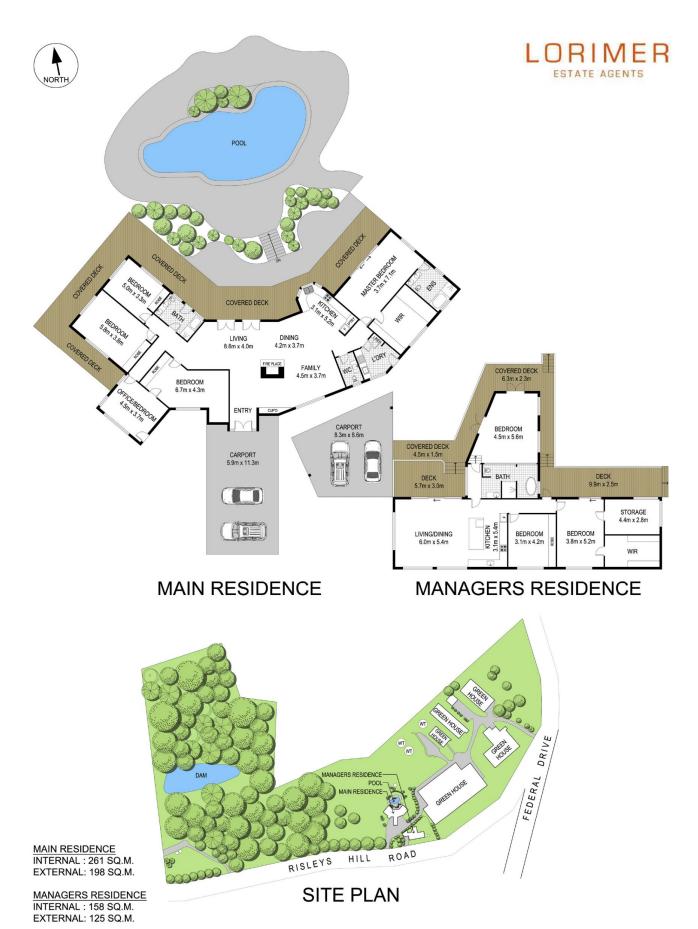

## 659 Federal Drive Federal NSW

Set on a private 10.57 hectares (approximately 26 acres) in Federal, in the Byron Bay hinterland is an outstanding opportunity to acquire a lifestyle property combined with an established wholesale nursery business. Vendor would consider separate sale of the business with long term lease back on nursery and manger's residence. The main residence is a substantial, quality five bedroom home overlooking a large resort style pool. There is also a large three bedroom manager's cottage which has recently been renovated, and is well separated from the main home, both dwellings have a northerly aspect.

Adjacent is a very profitable indoor plant nursery growing exclusive ornamental plants in fully climate-controlled greenhouses (totalling over 7,000sqm), equipped with modern internal transport bench systems and associated equipment. With annual sales of over \$3.3 million and a