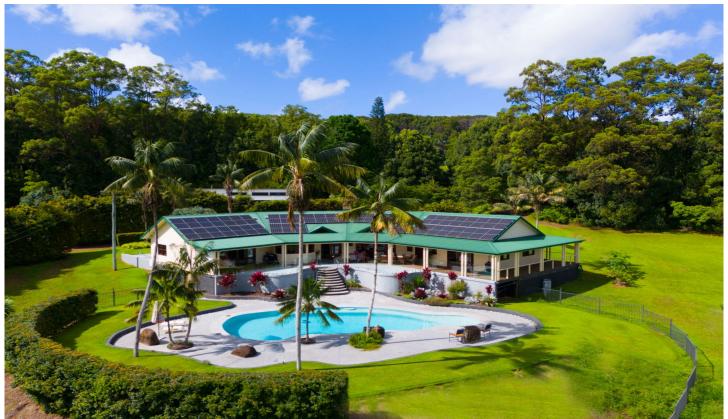

## 659 Federal Drive Federal NSW

Set on a private 10.57 hectares (approximately 26 acres) in Federal, in the Byron Bay hinterland is an outstanding opportunity to acquire a lifestyle property combined with an established wholesale nursery business. Vendor would consider separate sale of the business with long term lease back on nursery and manger's residence. The main residence is a substantial, quality five bedroom home overlooking a large resort style pool. There is also a large three bedroom manager's cottage which has recently been renovated, and is well separated from the main home, both dwellings have a northerly aspect.