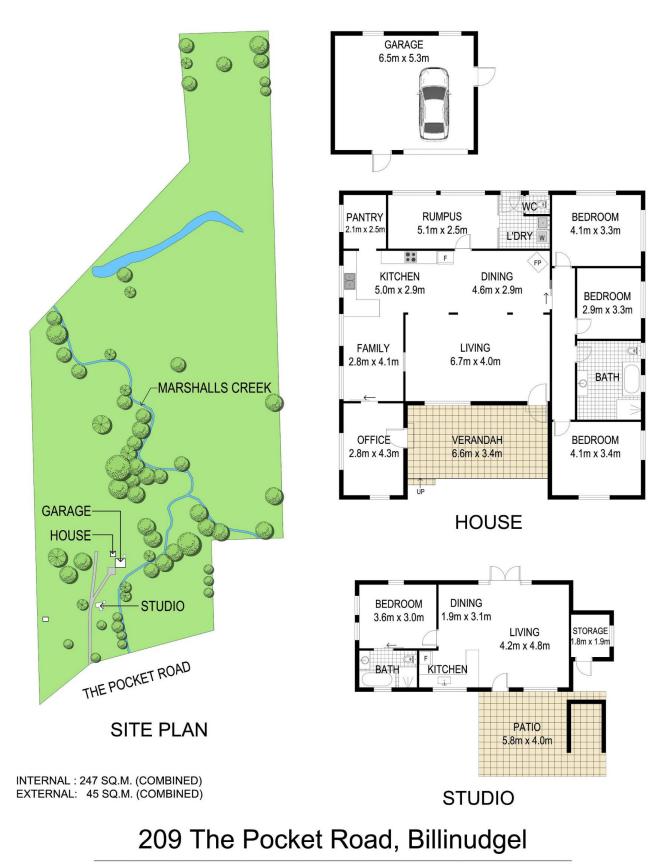

## 209 The Pocket Road Billinudgel NSW

Don't miss a great opportunity to secure a dream property offering so much for now and the future. The property is situated on 60 stunning acres, all being useable and very well fenced, already set up for cattle with cattle yards, four paddocks plus a holding yard, and an excellent water supply. The main house was built in the 1950's with good sized rooms throughout and a recently renovated kitchen and bathroom. The dairy bales have been converted to a one bedroom studio with brand new kitchen and bathroom, perfect for holiday lets, permanent rental or very comfortable accommodation for guests (DA for second dwelling pending STCA). The location is perfect for those wanting both a rural lifestyle but also offering very close proximity to the many beaches and villages in the area, being 11 minutes' drive to Brunswick Heads, even closer to South Golden Beach, only a few minutes' drive to Billinudgel village and M1.

https://www.lorimerestateagents.com.au

Measurements are approximate. Floor plan is indicative only. Floor plan for marketing purposes only.