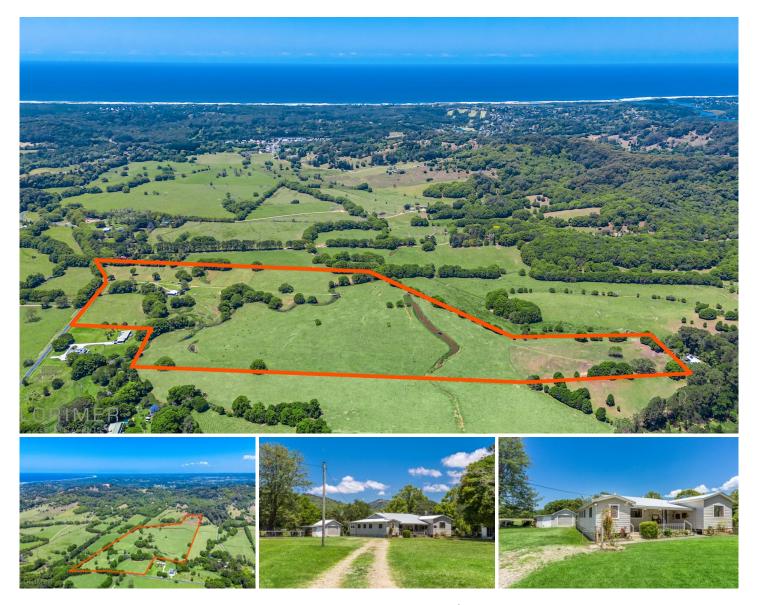

## 209 The Pocket Road Billinudgel NSW

Don't miss a great opportunity to secure a dream property offering so much for now and the future. The property is situated on 60 stunning acres, all being useable and very well fenced, already set up for cattle with cattle yards, four paddocks plus a holding yard, and an excellent water supply. The main house was built in the 1950's with good sized rooms throughout and a recently renovated kitchen and bathroom. The dairy bales have been converted to a one bedroom studio with brand new kitchen and bathroom, perfect for holiday lets, permanent rental or very comfortable accommodation for guests (DA for second dwelling pending STCA). The location is perfect for those wanting both a rural lifestyle but also offering very close proximity to the many beaches and villages in the area, being 11 minutes' drive to Brunswick Heads, even closer to South Golden Beach, only a few minutes' drive to Billinudgel village and M1.

## 4 🎮 2 🚔

- **Price** : \$ 2,350,000
- Land Size : 24.03 ha View : https://ww

: https://www.lorimerestateagents.com.au/sal e/nsw/northern-rivers/billinudgel/residential/ house/7806245

Duncan Lorimer 0400 844 411