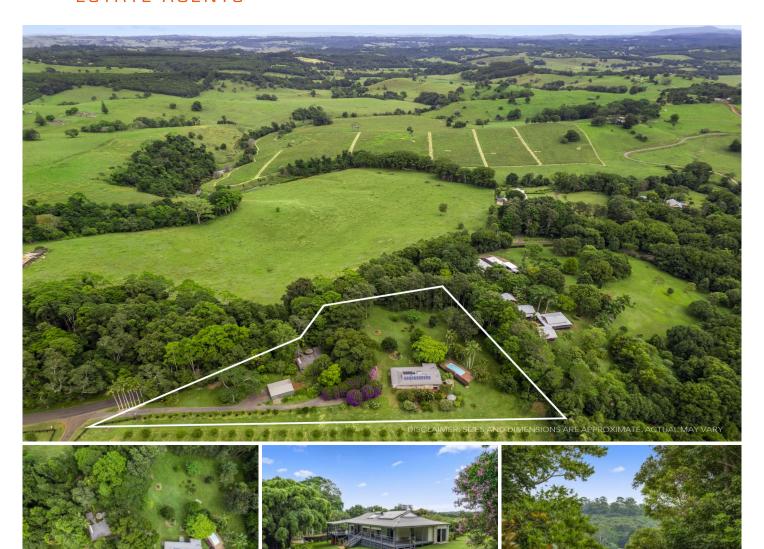

## 88 Eureka Road Eureka NSW

"Tamarind", comfortably set on just over 2 acres of level land in a private location with beautiful established gardens, and within easy access to the villages of Clunes and Federal, only a 12 minute drive to Bangalow, 28 minutes to Byron Bay yet offering all the appeal of living in the rolling green hills of the Byron hinterland. Popular Eureka Primary School is a mere four minute drive away.

The property consists of a main residence plus a separate cottage. The main residence is of solid construction in excellent condition with wonderful natural light from large windows and is well separated from the cottage with strategically placed mature gardens. The home features polished timber floors, smart and renovated bathrooms, modern open plan kitchen with large island bench and pantry, impressive master bedroom with ensuite, double second bedroom with ample storage, and the third