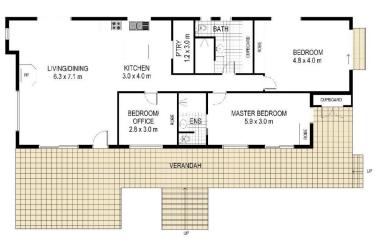

The property consists of a main residence plus a separate cottage. The main residence is of solid construction in excellent condition with wonderful natural light from large windows and is well separated from the cottage with strategically placed mature gardens. The home features polished timber floors, smart and renovated bathrooms, modern open plan kitchen with large island bench and pantry, impressive master bedroom with ensuite, double second bedroom with ample storage, and the third

5 📭 3 🔓 3 😭

**View :** https://www.lorimerestateagents.com.au/sale/nsw /northern-rivers/eureka/residential/house/776084

Duncan Lorimer 0400 844 411

**LOWER LEVEL** 

**COTTAGE** 

HOUSE: 127 SQ.M. EXTERNAL: 90 SQ.M.

## 88 Eureka Road, Eureka

Measurements are approximate. Floor plan is indicative only. Floor plan for marketing purposes only.