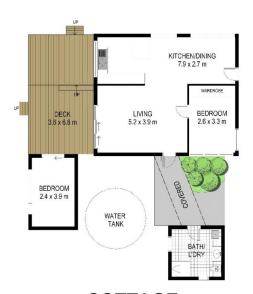

The property consists of a main residence plus a separate cottage. The main residence is of solid construction in excellent condition with wonderful natural light from large windows and is well separated from the cottage with strategically placed mature gardens. The home features polished timber floors, smart and renovated bathrooms, modern open plan kitchen with large island bench and pantry, impressive master bedroom with ensuite, double second bedroom with ample storage, and the third

5 📭 3 🔓 3 😭

**View :** https://www.lorimerestateagents.com.au/sale/nsw /northern-rivers/eureka/residential/house/776084

Duncan Lorimer 0400 844 411

**LOWER LEVEL** 

**COTTAGE** 

HOUSE: 127 SQ.M. EXTERNAL: 90 SQ.M.

## 88 Eureka Road, Eureka

Measurements are approximate. Floor plan is indicative only. Floor plan for marketing purposes only.