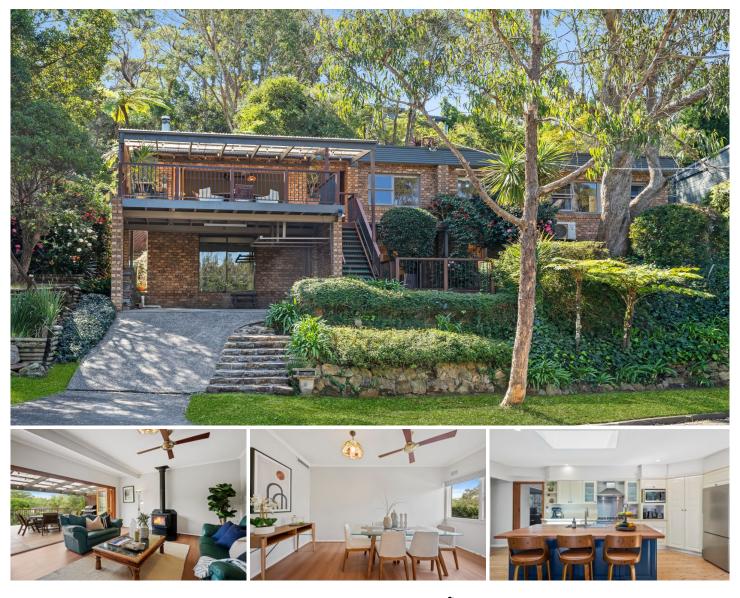

## **46 Gloucester Avenue West Pymble NSW**

Enjoying a prime high side position at the end of a quiet cul-de-sac, this family home provides an idyllic lifestyle for those who love entertaining. Placed to enjoy bush vistas and easy access to the Great North Walk, it's perfect for lovers of the great outdoors. The layout includes a formal living room which flows through bifold doors to the covered entertaining terrace plus a casual family room which opens to a vast rear deck complete with built in spa. Downstairs offers the bonus of separate, fully self-contained accommodation perfect for extended families or guests. Nestled in a whisper quiet location, the home is close to West Pymble Public School and buses to rail.

- Four bedrooms all with built-ins, luxury ensuite to master

- Formal lounge with combustion fireplace flows to covered terrace

- Open plan skylit kitchen with gas cooking and generous

## 5 🛤 3 🚔 1 🚘

View

| Price    | :\$2,098,8 |
|----------|------------|
| and Size | • 968 sam  |

- 88
- : https://www.lorimerestateagents.com.au/sal e/nsw/north-shore-upper/west-pymble/resid ential/house/7715253