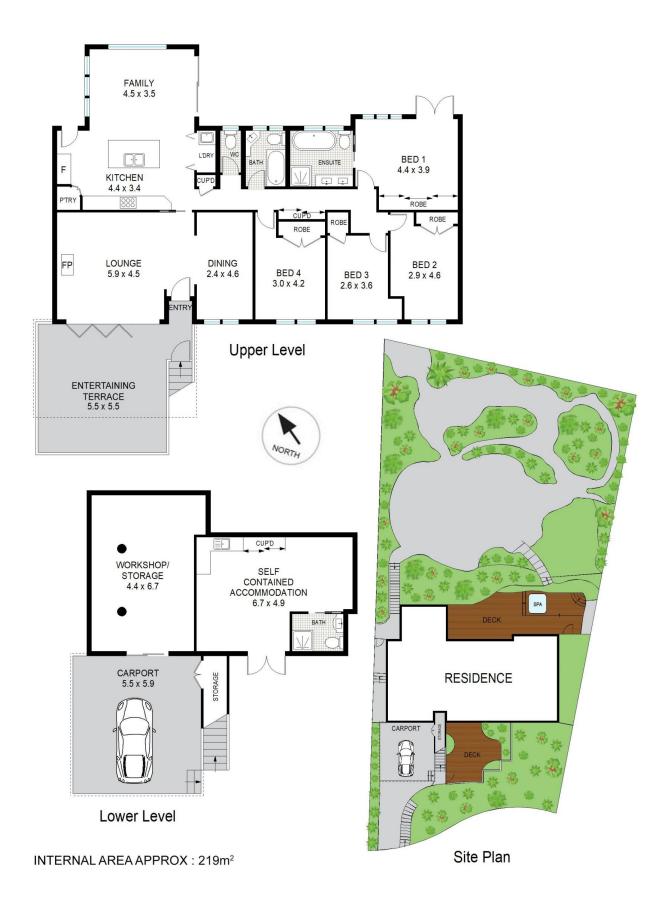

## 46 Gloucester Avenue, West Pymble

Measurements are approximate, Floor plan is indicative only, Floor plan for marketing purposes only