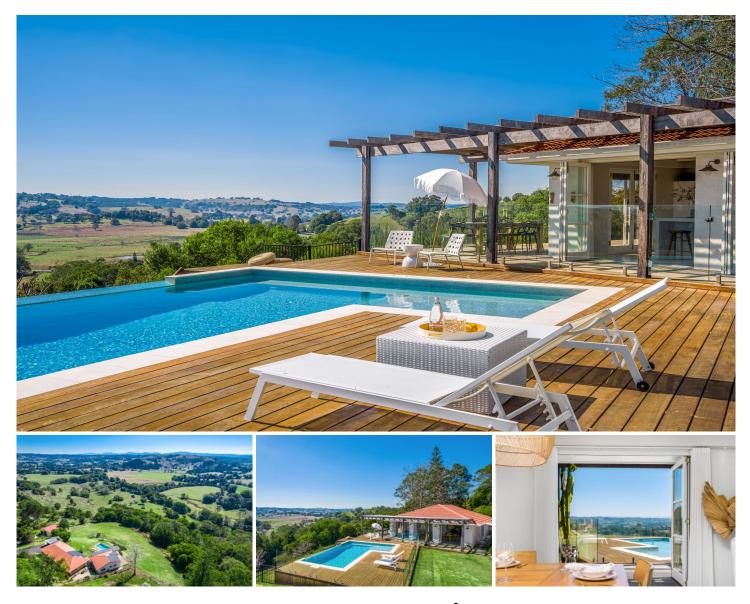

## **15 Grace Road Bexhill NSW**

Set on a 1 hectare landholding (2.5 acres) with magnificent 180 degree views over tranquil Corndale Valley and beyond to Nightcap National Park, rests Casa Sulla Collina, a broad single level home taking full advantage of the north facing aspect and stunning panorama including sunrises and sunsets, one of the best vistas in the Northern Rivers hinterland.

This property will suit a large cross section of buyers from young families to retirees, offering an easy lifestyle all on one level. The main house has several living areas including main living room, separate dining adjacent to the kitchen plus a large family room. It also has two modern bathrooms and a well-appointed galley style kitchen with granite bench tops. The home is freshly painted with newly installed lighting, timber flooring and carpet, ready to move in and enjoy.