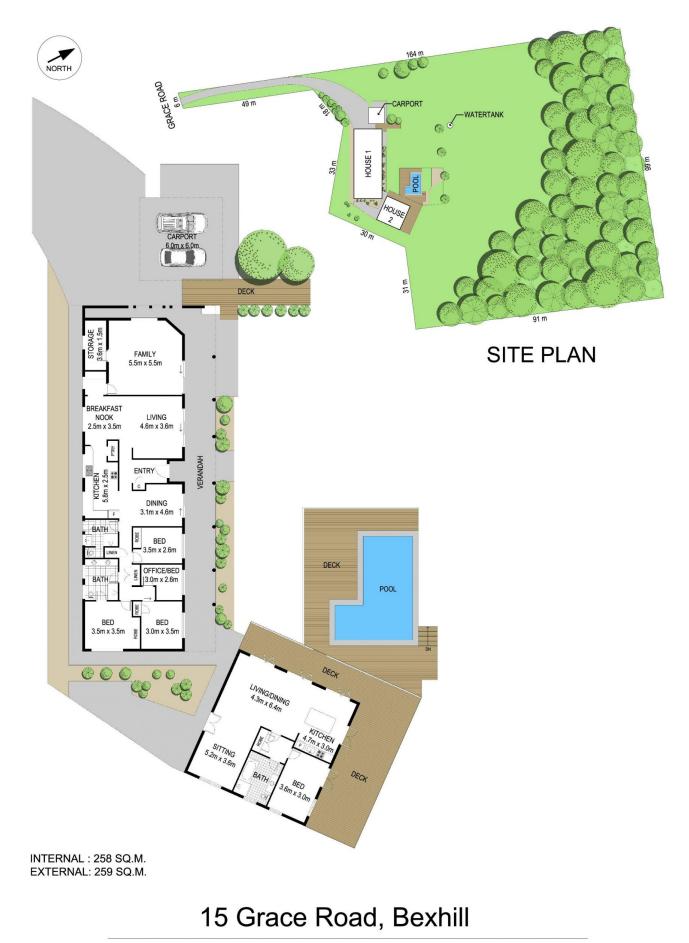

## **15 Grace Road Bexhill NSW**

Set on a 1 hectare landholding (2.5 acres) with magnificent 180 degree views over tranquil Corndale Valley and beyond to Nightcap National Park, rests Casa Sulla Collina, a broad single level home taking full advantage of the north facing aspect and stunning panorama including sunrises and sunsets, one of the best vistas in the Northern Rivers hinterland.

This property will suit a large cross section of buyers from young families to retirees, offering an easy lifestyle all on one level. The main house has several living areas including main living room, separate dining adjacent to the kitchen plus a large family room. It also has two modern bathrooms and a well-appointed galley style kitchen with granite bench tops. The home is freshly painted with newly installed lighting, timber flooring and carpet, ready to move in and enjoy.

**Duncan Lorimer** 0400 844 411

Measurements are approximate. Floor plan is indicative only. Floor plan for marketing purposes only.