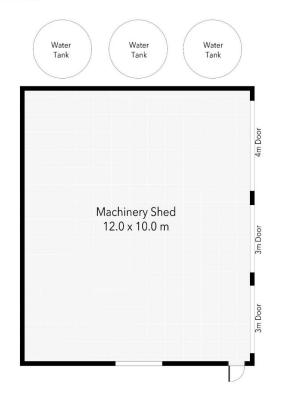

Currently a working macadamia farm with approximately 3,750 mature trees and near new 120 sqm three bay, high

**Price** : \$ 1,225,000 **Land Size** : 15.95 ha

**View**: https://www.lorimerestateagents.com.au/sal

e/nsw/northern-rivers/dorroughby/residential

/rural/7596334

Duncan Lorimer 0400 844 411

1. Property Entry
2. Water Tanks x3
3. Machinery Shed
4. Second Property Entry

Arthur Road

Arthur Road

Laceflower Lane

LEGEND

FLOOR AREA SIZES Internal 120m<sup>2</sup>