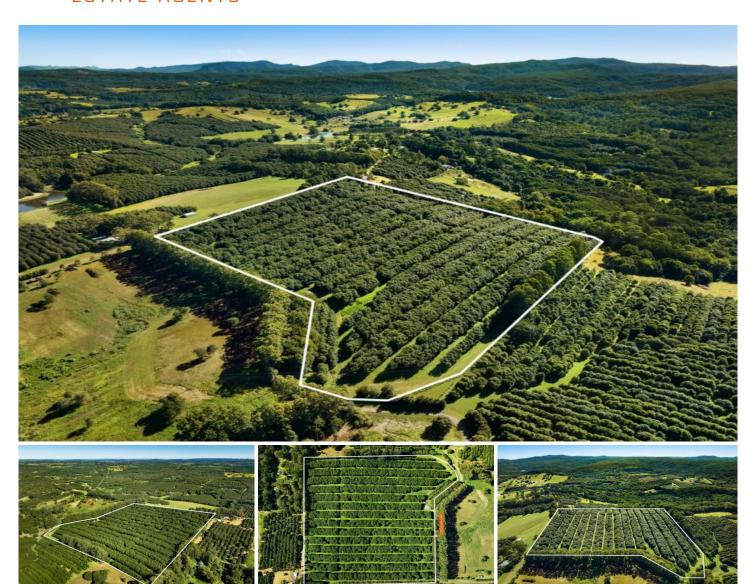

## 548 Dorroughby Road Dorroughby NSW

Situated in a wonderful and peaceful location providing an exciting opportunity to build your dream home and farm lifestyle on a near level yet elevated rural block with expansive northerly views to the Whian Whian State Conservation area. This blank canvas offers someone with the foresight to build an oasis within total privacy on rich volcanic soil with organic matter being constantly applied over the last 25 years. Almost an island block with 3 street frontages allowing for easy building access and future access points where desired (STCA). Rarely available in the hinterland is such a usable larger acreage property situated one of the highest locations in Dorroughby with a building entitlement. Power is also available on the length of the western boundary.

Currently a working macadamia farm with approximately 3,750 mature trees and near new 120 sqm three bay, high

**Price** : \$ 1,225,000 **Land Size** : 15.95 ha

**View**: https://www.lorimerestateagents.com.au/sal