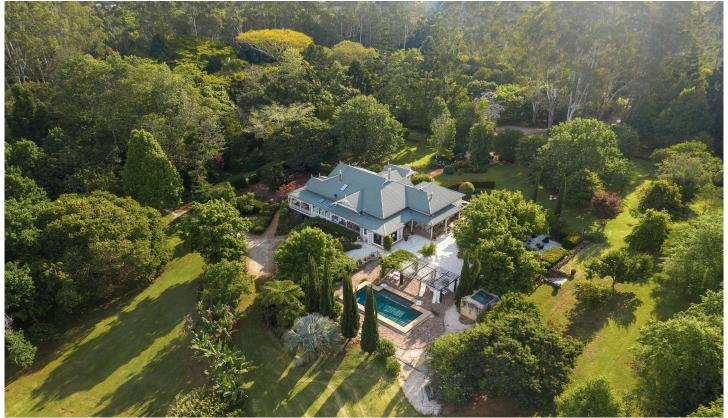

## 388 Repentance Creek Road Federal NSW

"Yarraga" (circa 1907) provides the quintessential ingredients of highly desired hinterland living offering total privacy, stunning established gardens, combined with a superb historic quality home with an abundance of style, grandeur and charm. Set on a beautiful 34 hectares (85 acres) surrounded by amazing exotic and cool climate gardens, this is certainly a very rare offering.

This unique and substantial timber home showcases many original and attractive features including wraparound verandahs, decorative timberwork, high 3.6 metre ceilings, wide hallways, lead lights and French doors.

A large and bright eat in kitchen leads to a large north facing European style gravel courtyard shaded by deciduous trees perfect for entertaining while also enjoying access to the in-ground pool set in a relaxing environment. Comfortable and practical living is assured with four very well-proportioned double bedrooms, with the master