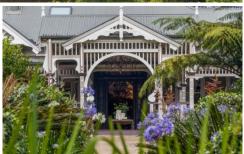

This unique and substantial timber home showcases many original and attractive features including wraparound verandahs, decorative timberwork, high 3.6 metre ceilings, wide hallways, lead lights and French doors.