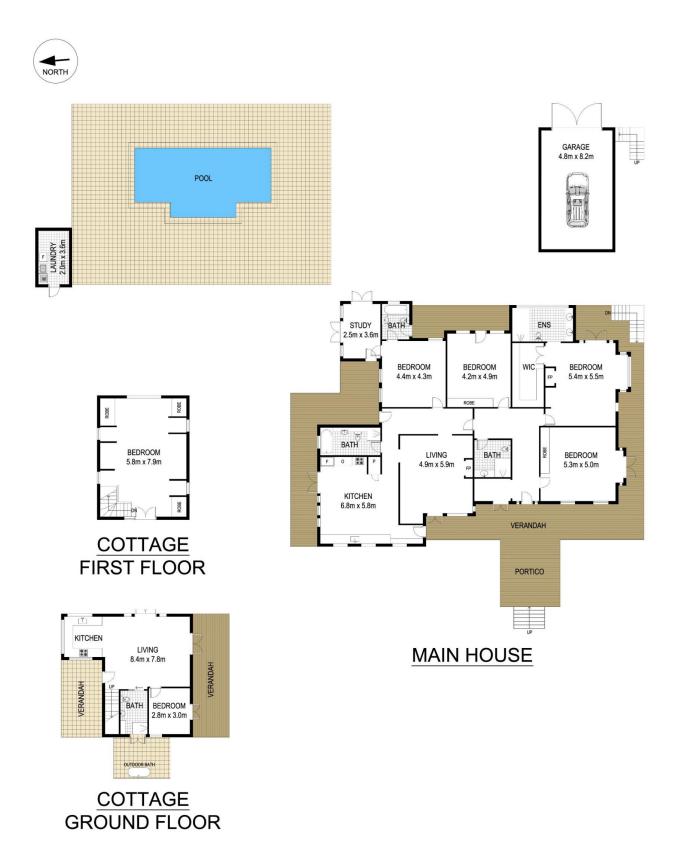

This unique and substantial timber home showcases many original and attractive features including wraparound verandahs, decorative timberwork, high 3.6 metre ceilings, wide hallways, lead lights and French doors.

A large and bright eat in kitchen leads to a large north facing European style gravel courtyard shaded by deciduous trees perfect for entertaining while also enjoying access to the in-ground pool set in a relaxing environment. Comfortable and practical living is assured with four very well-proportioned double bedrooms, with the master

6 🔄 5 🔓 2 🖨

**Price** : \$ 6,400,000 **Land Size** : 34.02 ha

**View**: https://www.lorimerestateagents.com.au/sal

e/nsw/northern-rivers/federal/residential/hou

se/7587594

Duncan Lorimer 0400 844 411

INTERNAL: 367 SQ.M. EXTERNAL: 173 SQ.M.