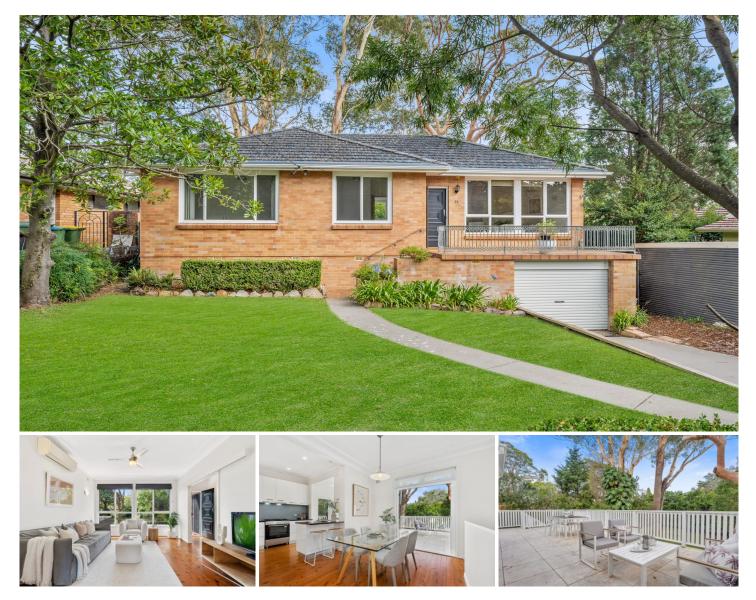

## 11 Wallalong Crescent West Pymble NSW

Set on an easy care north to rear block, this family home has been enhanced by a contemporary renovation and is ready to move in and enjoy. The functional floorplan reveals an open plan living area with polished timber floors which flows to the kitchen and alfresco entertaining terrace.

The lower level features a rumpus/media room which opens to a covered terrace and the established back garden. Set in a convenient location, the home is close to buses to rail and Macquarie and is a walk to village shops and local schools.

- Open plan lounge and dining with polished timber floors flows to terrace

- Renovated gas kitchen features European stainless steel appliances

- Three generous bedrooms all with built in robes and leafy