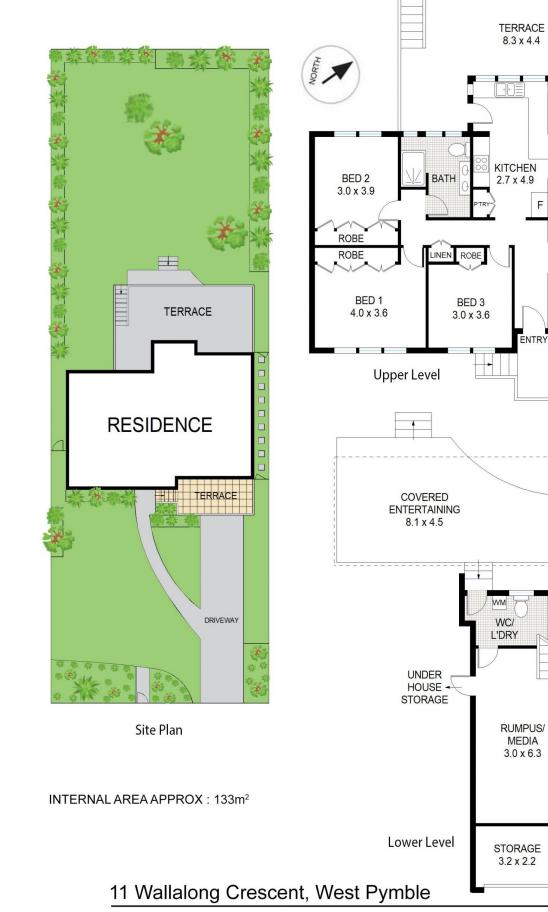

**Matthew Lorimer** 0400 844 411

Lee Duffy 0400 844 411

DINING 2.7 x 3.2

LOUNGE

3.7 x 4.8

F

Measurements are approximate, Floor plan is indicative only, Floor plan for marketing purposes only