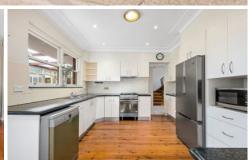

## 27 Yanko Road West Pymble NSW

Set back from the street and framed by a circular driveway, this full brick home offers space for growing families and has enormous potential to update and add value. Solidly built, it features high ceilings and picture windows with leafy vistas from every room. In addition to five double bedrooms, the home also offers two separate studies, a sunroom and a separate studio. Conveniently located, it is close to local schools, village shops and buses to Gordon station and Macquarie business park.