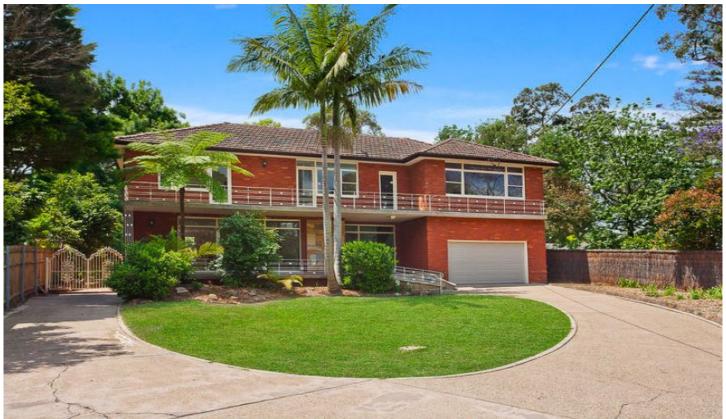

## 27 Yanko Road West Pymble NSW

Set back from the street and framed by a circular driveway, this full brick home offers space for growing families and has enormous potential to update and add value. Solidly built, it features high ceilings and picture windows with leafy vistas from every room. In addition to five double bedrooms, the home also offers two separate studies, a sunroom and a separate studio. Conveniently located, it is close to local schools, village shops and buses to Gordon station and Macquarie business park.

- Spacious formal lounge and separate dining room
- Oversized master bedroom with ensuite
- Four additional double bedrooms all open to balconies
- Separate studio, ideal for guests, office or games room
- Level north facing back garden with swimming pool
- Circular driveway leads to double garage with internal access