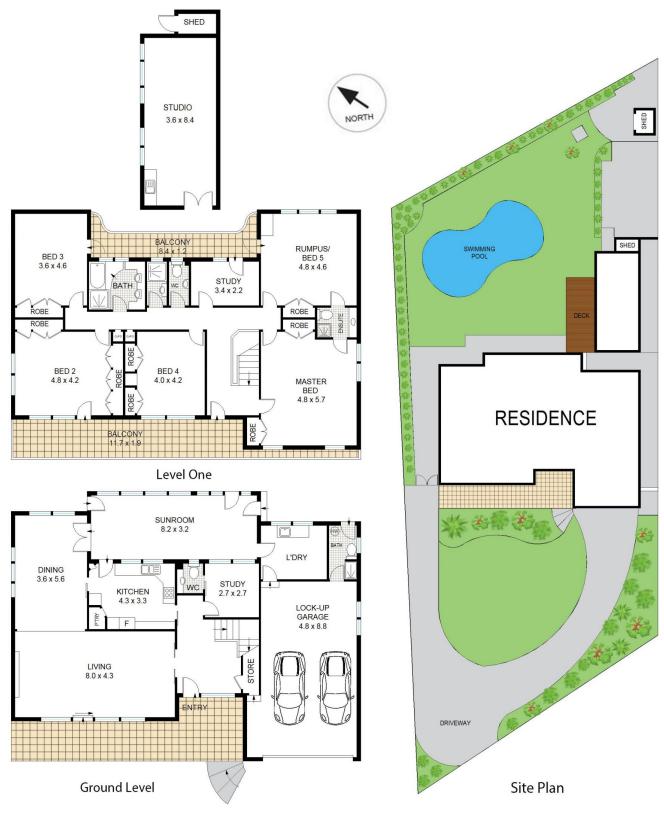

## 27 Yanko Road West Pymble NSW

Set back from the street and framed by a circular driveway, this full brick home offers space for growing families and has enormous potential to update and add value. Solidly built, it features high ceilings and picture windows with leafy vistas from every room. In addition to five double bedrooms, the home also offers two separate studies, a sunroom and a separate studio. Conveniently located, it is close to local schools, village shops and buses to Gordon station and Macquarie business park.

- Spacious formal lounge and separate dining room
- Oversized master bedroom with ensuite
- Four additional double bedrooms all open to balconies
- Separate studio, ideal for guests, office or games room
- Level north facing back garden with swimming pool
- Circular driveway leads to double garage with internal access

5 **4 4 2 2** 

Price : \$ 2,500,000 Land Size : 1119 sqm

View : https://www.lorimerestateagents.com.au/sal

e/nsw/north-shore-upper/west-pymble/resid

ential/house/7260010

Matthew Lorimer 0400 844 411

Lee Duffy 0400 844 411

INTERNAL AREA APPROX: 345m<sup>2</sup>

## 27 Yanko Road, West Pymble