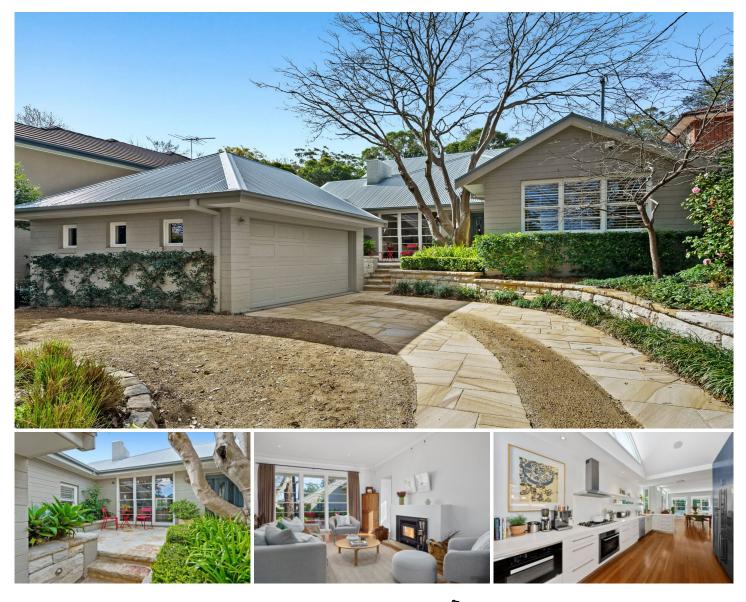

## 29 Inverallan Avenue West Pymble NSW

Positioned in one of West Pymble's most sought after pockets, this beautifully appointed architect designed home provides the ultimate in family living. Showcasing quality finishes and an abundance of natural light, the thoughtfully renovated interiors and flowing floorplan are perfect for indoor/outdoor entertaining. The entertainer's terrace, tiled swimming pool and established, easy care gardens with level lawns all enjoy an ideal northerly aspect. Conveniently located, it's close to village shops, Bicentennial Park, a variety of schools and buses to Gordon station.

- Five oversized bedrooms all with built-ins, ensuite to master

- Formal lounge with slow combustion fireplace overlooks courtyard

- Open plan dining and family living flow to entertaining