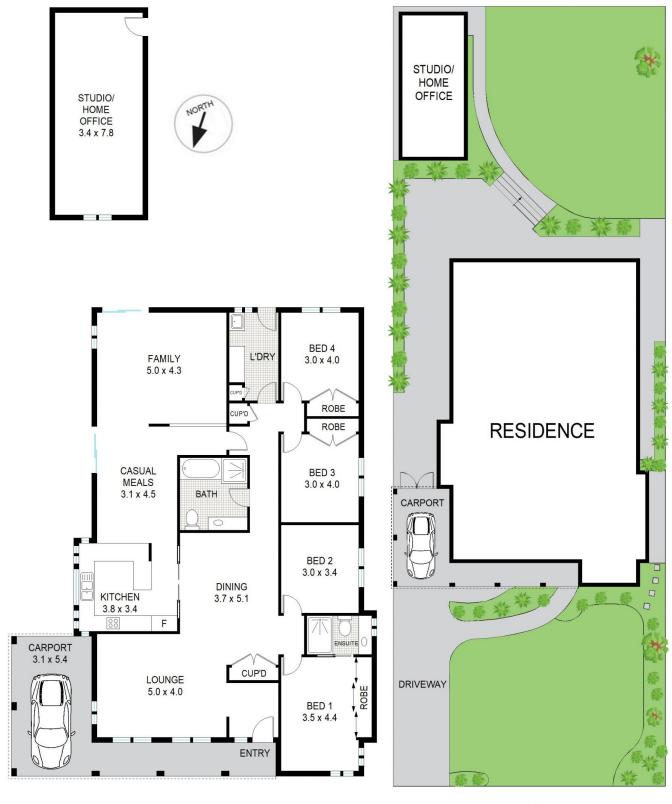

## 4 🕒 2 🔓 2 🖨

**Price** : \$ 2,800,000 **Land Size** : 696 sqm

View : https://www.lorimerestateagents.com.au/sal

e/nsw/north-shore-upper/west-pymble/resid

ential/house/6816656

Lee Duffy 0400 844 411

Site Plan

INTERNAL APPROX: 174m<sup>2</sup>

## 22 Kamilaroy Road, West Pymble