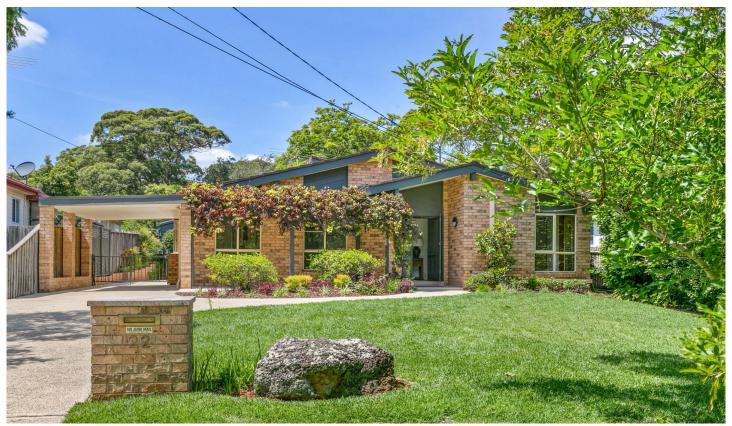

## 22 Kamilaroy Road West Pymble NSW

Set on a level 696sqm block, this immaculate, light filled and refreshed family home is ready for its new owners to enjoy now, yet has the potential to personalize and update further. Built in 1986, it features vaulted cathederal ceilings and an open floorplan with both formal and casual living zones, plus a separate studio or home office. A wide side driveway provides additional parking and access to the easy care rear garden, level lawn and alfresco entertaining area. The home is conveniently located close to Bicentennial Park and aquatic centre, local schools and buses to Gordon station and Macquarie business park.

## 4 🕒 2 🔓 2 🖨

**Price** : \$ 2,800,000 **Land Size** : 696 sqm

View : https://www.lorimerestateagents.com.au/sal

e/nsw/north-shore-upper/west-pymble/resid

ential/house/6816656

Lee Duffy 0400 844 411

Site Plan