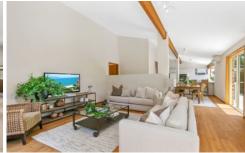

## 22 Kamilaroy Road West Pymble NSW

Set on a level 696sqm block, this immaculate, light filled and refreshed family home is ready for its new owners to enjoy now, yet has the potential to personalize and update further. Built in 1986, it features vaulted cathederal ceilings and an open floorplan with both formal and casual living zones, plus a separate studio or home office. A wide side driveway provides additional parking and access to the easy care rear garden, level lawn and alfresco entertaining area. The home is conveniently located close to Bicentennial Park and aquatic centre, local schools and buses to Gordon station and Macquarie business park.

- Freshly painted, new light fittings and flooring, ample storage
- Four bedrooms, built ins, air conditioning, ensuite to master
- Kitchen with gas cooking flows to casual meals, family