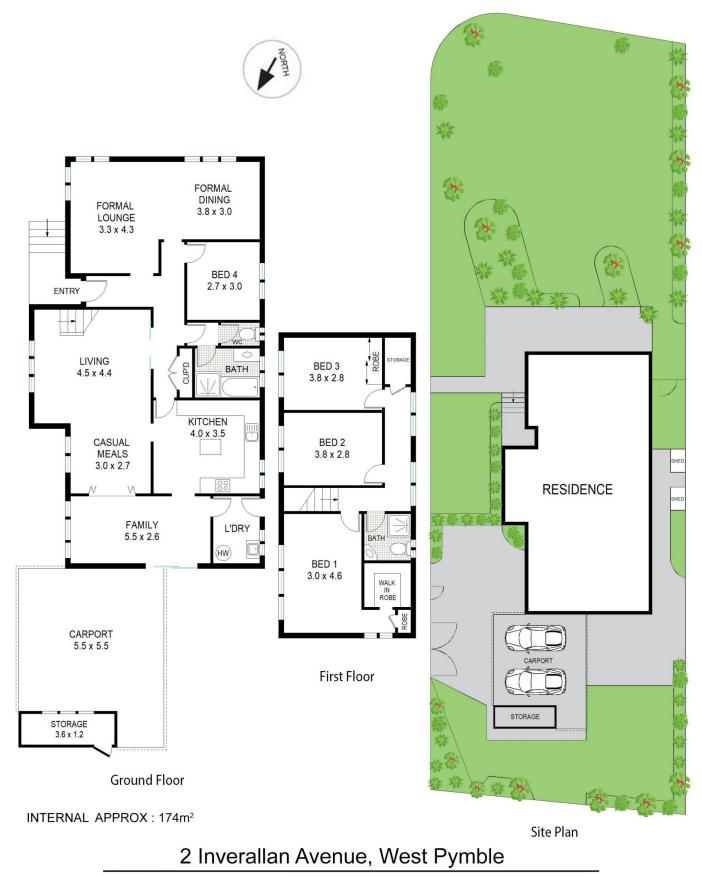

## 2 Inverallan Avenue West Pymble NSW

Offered for the first time in 50 years, this light filled, brick family home rests on a private, north to rear corner block. Ready to live in now, it also offers the potential to capitalize, add value and renovate or rebuild (STCA) to create a modern family haven. The flexible floor plan reveals three separate living areas, polished hardwood floors, high ceilings and an updated kitchen and bathroom. This well located home is close to West Pymble village shops, Bicentennial Park, local schools and buses to rail and Macquarie business park.

**Matthew Lorimer** 0400 844 411

Lee Duffy 0400 844 411

Measurements are approximate, Floor plan is indicative only, Floor plan for marketing purposes only