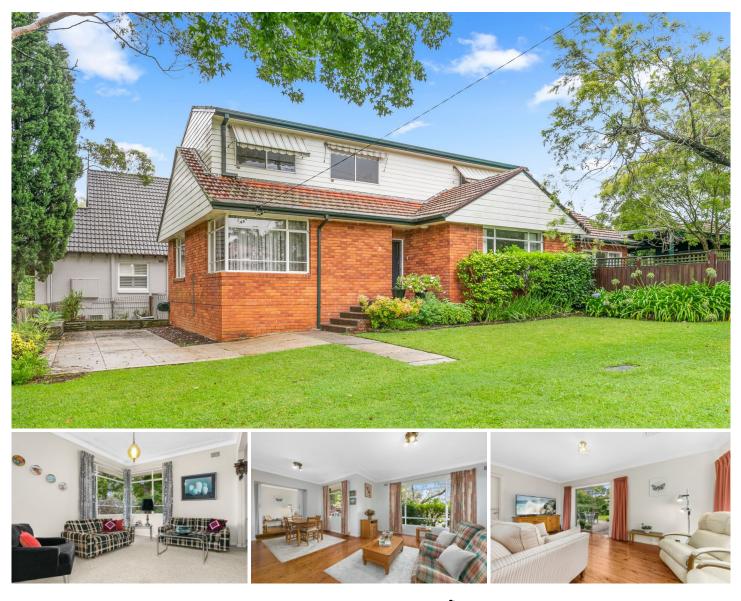

## 2 Inverallan Avenue West Pymble NSW

Offered for the first time in 50 years, this light filled, brick family home rests on a private, north to rear corner block. Ready to live in now, it also offers the potential to capitalize, add value and renovate or rebuild (STCA) to create a modern family haven. The flexible floor plan reveals three separate living areas, polished hardwood floors, high ceilings and an updated kitchen and bathroom. This well located home is close to West Pymble village shops, Bicentennial Park, local schools and buses to rail and Macquarie business park.

- Well maintained interiors with scope to add value, update and modernize

- Four bedrooms, master features walk-in wardrobe and air conditioning

- Updated timber kitchen with stone benchtops and stainless appliances

## 4 🍋 2 📛 2 🖨

View

| Price | : \$ 2,550,000 |
|-------|----------------|
|       | - 744          |

Land Size : 714 sqm

: https://www.lorimerestateagents.com.au/sal e/nsw/north-shore-upper/west-pymble/resid ential/house/6777017