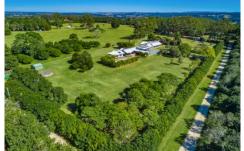

## 200 Federal Drive Federal NSW

Located in the heart of Byron Bay Hinterland, this incredible property offers a unique dual occupancy layout with two oversized homes on a sprawling five acre landholding. The separate resort style dwellings are designed side by side to bask in wonderful privacy, an idyllic outlook and a sun drenched north facing aspect. Both homes reveal modern interiors, vast open plan living zones and multiple outdoor entertaining areas. This lifestyle oasis is a short drive to popular Federal village which offers cafes, a well stocked general store, pre-school and school buses. The property is an easy 15km drive to Bangalow, 19km to Mullumbimby and 25km to Byron Bay.