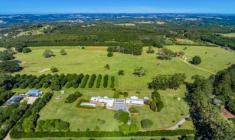

## 200 Federal Drive Federal NSW

Located in the heart of Byron Bay Hinterland, this incredible property offers a unique dual occupancy layout with two oversized homes on a sprawling five acre landholding. The separate resort style dwellings are designed side by side to bask in wonderful privacy, an idyllic outlook and a sun drenched north facing aspect. Both homes reveal modern interiors, vast open plan living zones and multiple outdoor entertaining areas. This lifestyle oasis is a short drive to popular Federal village which offers cafes, a well stocked general store, pre-school and school buses. The property is an easy 15km drive to Bangalow, 19km to Mullumbimby and 25km to Byron Bay.