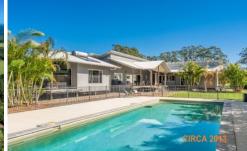

## 200 Federal Drive Federal NSW

Located in the heart of Byron Bay Hinterland, this incredible property offers a unique dual occupancy layout with two oversized homes on a sprawling five acre landholding. The separate resort style dwellings are designed side by side to bask in wonderful privacy, an idyllic outlook and a sun drenched north facing aspect. Both homes reveal modern interiors, vast open plan living zones and multiple outdoor entertaining areas. This lifestyle oasis is a short drive to popular Federal village which offers cafes, a well stocked general store, pre-school and school buses. The property is an easy 15km drive to Bangalow, 19km to Mullumbimby and 25km to Byron Bay.

- Spacious original home features four bedrooms plus study and 2.5 bathrooms, 2 verandahs
- Modern kitchen equipped with gas cooktop opens to outdoor living area

7 🚐 4 🖺 4 🗬

Land Size : 2 ha

View: https://www.lorimerestateagents.com.au/sal