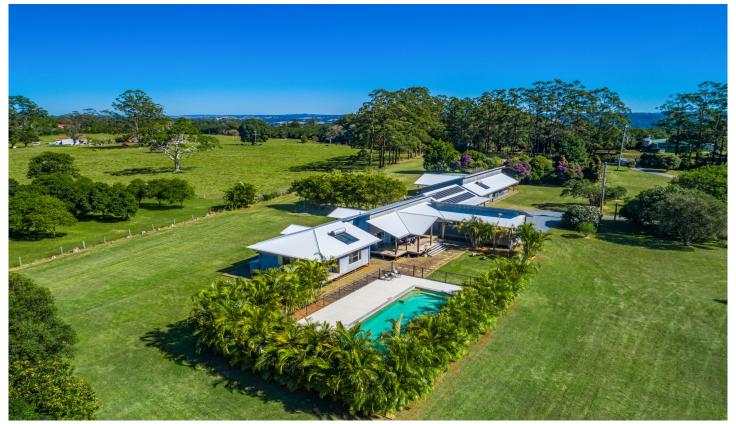

## 200 Federal Drive Federal NSW

Located in the heart of Byron Bay Hinterland, this incredible property offers a unique dual occupancy layout with two oversized homes on a sprawling five acre landholding. The separate resort style dwellings are designed side by side to bask in wonderful privacy, an idyllic outlook and a sun drenched north facing aspect. Both homes reveal modern interiors, vast open plan living zones and multiple outdoor entertaining areas. This lifestyle oasis is a short drive to popular Federal village which offers cafes, a well stocked general store, pre-school and school buses. The property is an easy 15km drive to Bangalow, 19km to Mullumbimby and 25km to Byron Bay.

- Spacious original home features four bedrooms plus study and 2.5 bathrooms, 2 verandahs
- Modern kitchen equipped with gas cooktop opens to outdoor living area

7 🚐 4 🖺 4 🗬

Land Size : 2 ha

View: https://www.lorimerestateagents.com.au/sal