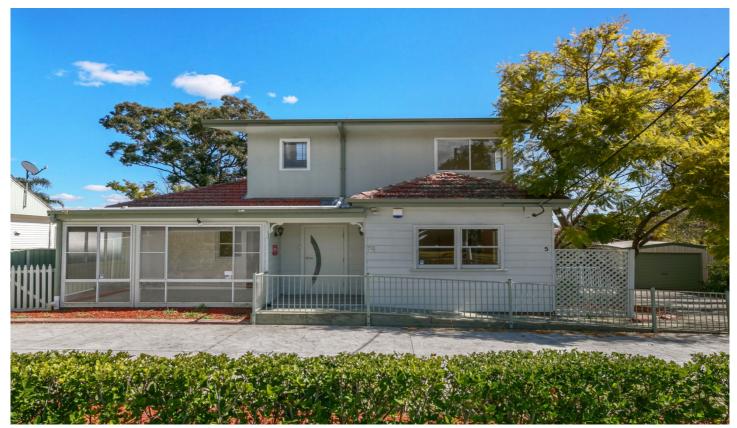

## 5 Kingsclare Street Leumeah NSW

On offer is this exceptional opportunity for buyers or investors to secure a large dual-level property and capitalise on its many possibilities. Located in a quiet part of Leumeah on a super large 733sqm landholding, this freestanding home presents a unique prospect with a big future. It was previously used as a commercial childcare facility with great income earning potential but could possibly be updated, reconfigured or converted back into a superb family home.

- Presented in good solid condition with many flexible layout options
- Featuring up to five bedrooms plus extra studies and sunrooms
- An expansive level yard and paved outdoor entertainment spaces
- Potential kitchen and family room at the rear and an