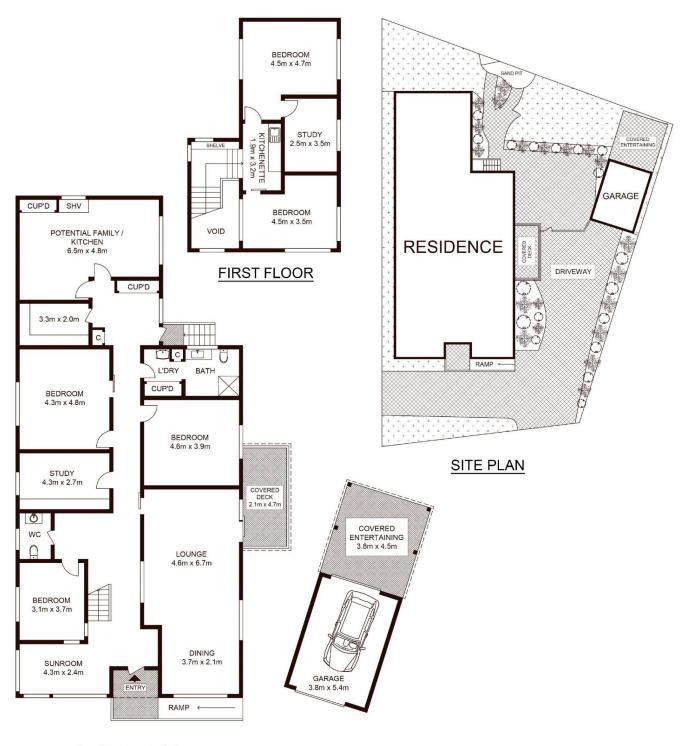

## 5 Kingsclare Street Leumeah NSW

On offer is this exceptional opportunity for buyers or investors to secure a large dual-level property and capitalise on its many possibilities. Located in a quiet part of Leumeah on a super large 733sqm landholding, this freestanding home presents a unique prospect with a big future. It was previously used as a commercial childcare facility with great income earning potential but could possibly be updated, reconfigured or converted back into a superb family home.

- Presented in good solid condition with many flexible layout options
- Featuring up to five bedrooms plus extra studies and sunrooms
- An expansive level yard and paved outdoor entertainment spaces
- Potential kitchen and family room at the rear and an

**GROUND FLOOR** 

## 5 Kingsclare Street, LEUMEAH