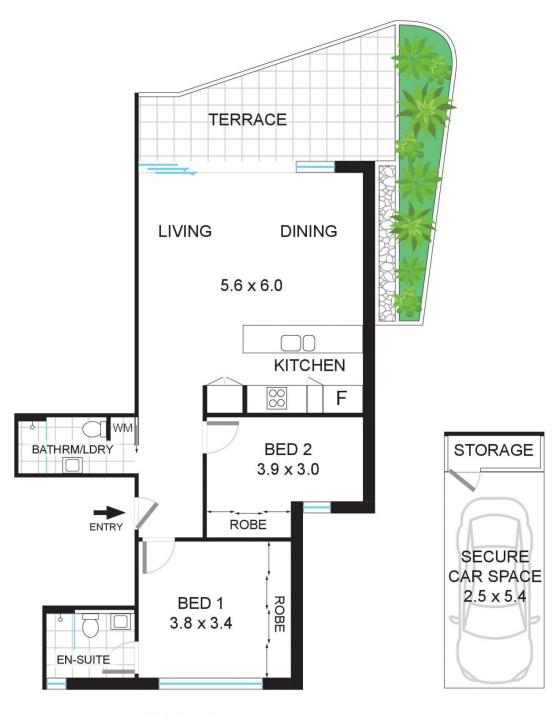

2 🔄 2 🔓 1 🖨

**Price:** \$998,000

**View**: https://www.lorimerestateagents.com.au/sale/ns w/north-shore-lower/willoughby/residential/apart

ment/5682080

Lee Duffy 0400 844 411

LEVEL 2

INTERNAL (incl Terrace) APPROX: 96m<sup>2</sup>

CAR SPACE + STORAGE

APPROX: 15m<sup>2</sup>

## 42/260 Penshurst St, WILLOUGHBY