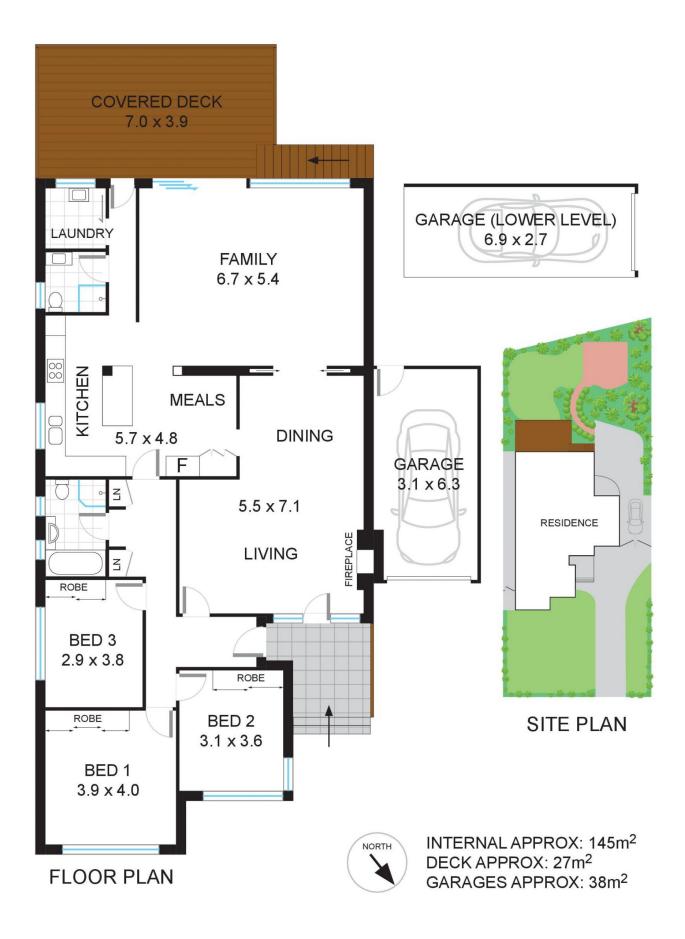

## 2 Edenholme st, WEST PYMBLE

Measurements are approximate, Floor plan is indicative only, Floor plan for marketing purposes only