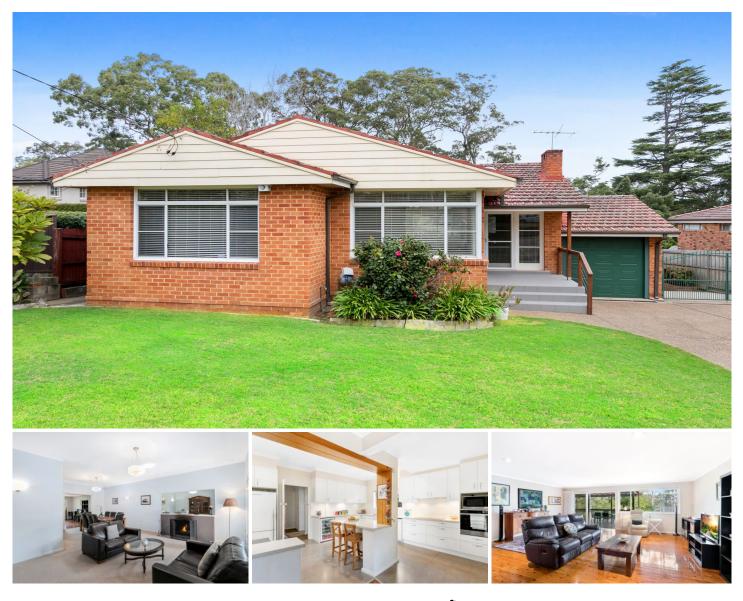

## 2 Edenholme Street West Pymble NSW

Immaculate, versatile and oversized, this full brick home provides a well-appointed family retreat in a quiet cul-de-sac location. The single level layout offers spacious casual and formal living domains adjoined by a modern white kitchen equipped with quality appliances. It opens onto a large, covered deck overlooking lush, level lawns. Set in a family friendly neighbourhood, this well located home is within walking distance of bus services, the local shopping village, playing fields and West Pymble Public School.

- Well maintained interiors with scope to invest, add value and capitalise

- Three bedrooms appointed with built-in wardrobes and ceiling fans

- Modern family bathroom complete with separate bath and shower

- Sunlit paved alfresco setting basks in privacy of