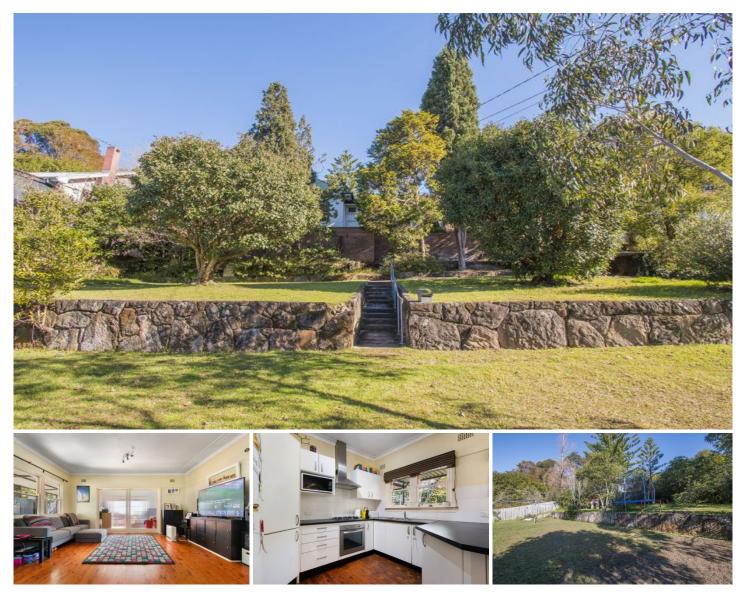

## 32 Bolwarra Avenue West Pymble NSW

Poised on the high side of Bolwarra Ave, this single level home is ready to rebuild, enhance or expand on a tightly held 894sqm parcel. The functional layout reveals an open living domain with polished hardwood floors, high ceilings and large windows providing an ideal foundation on which to invest and add value. Located in a quiet cul-de-sac, this sunlit cottage is footsteps to Bandalong Reserve, while offering easy access to village shops, Gordon West Public School, Macquarie business park, Macquarie Shopping Centre and university.

- Occupy or rent while DA plans are approved

- Neat and tidy kitchen, with gas cooktop and breakfast bar, open plan to living

- Covered patio extends onto terraced lawns and sunny north/west rear garden

- Two bedrooms, plus large family room/potential third bedroom