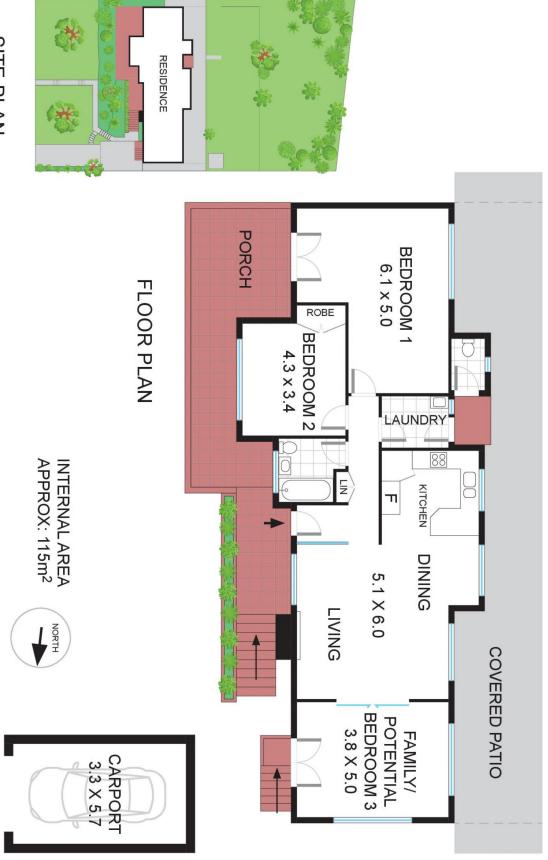

## 32 Bolwarra ave, WEST PYMBLE

Measurements are approximate, Floor plan is indicative only, Floor plan for marketing purposes only