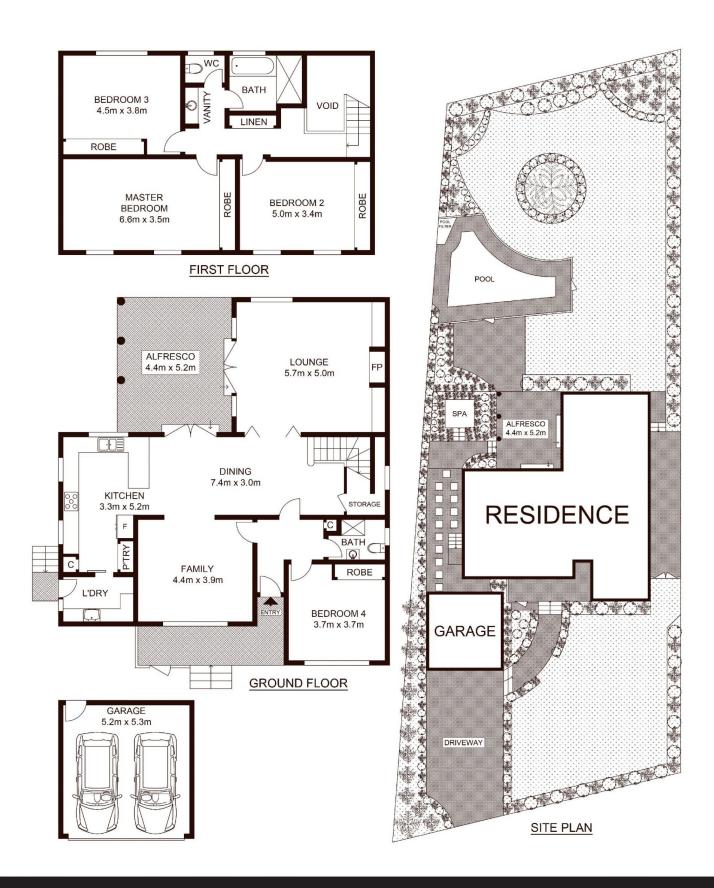

? A flowing floorplan features generous formal and casual living areas

? Easy level access to a spacious entertaining terrace and landscaped gardens

4 🕒 2 📛 2 🖨

**Price** : \$ 2,550,000 **Land Size** : 854 sqm