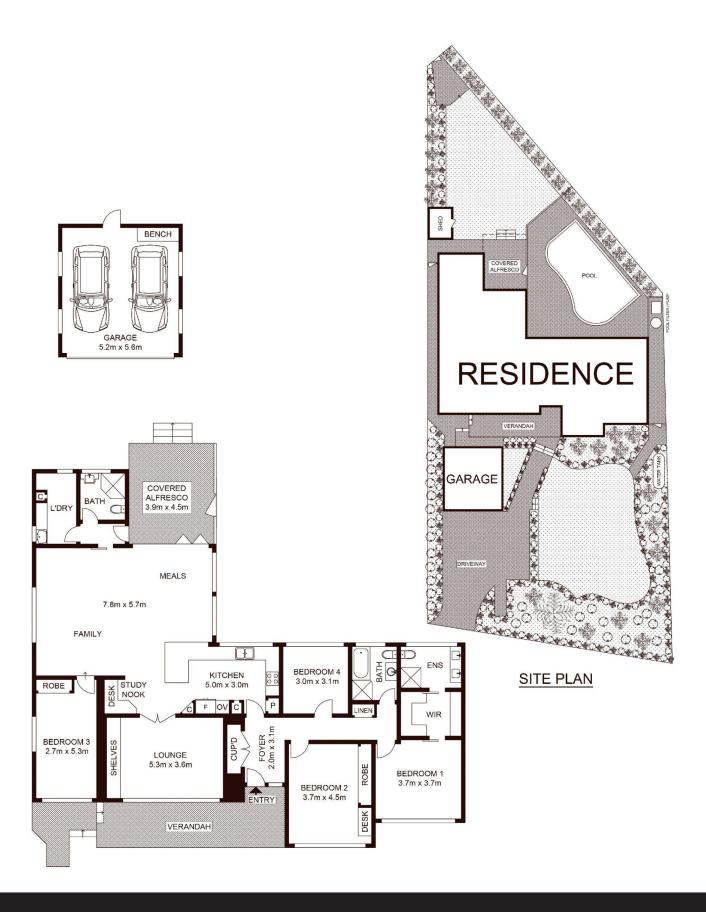

## 21 Kendall Street Pymble NSW

Superbly located in a leafy setting on a generous garden block, this single level brick residence makes a lasting impression with its fresh smart modern interiors and family orientated layout. The home is light and airy throughout and offers a well-proportioned, flexible floor plan, fresh modern updates and landscaped outdoor areas perfect for entertaining. The property is even further enhanced by its premium address and is within easy walking distance to West Pymble shopping village, Bicentennial Park and Gordon West Public School.

- A great family-friendly design with separate formal and casual areas
- Four double bedrooms include a master with walk-in robe and ensuite
- Modern gas kitchen overlooks the pool, deck and back garden