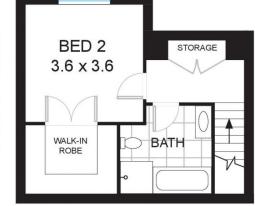

- Two guest bedrooms, one appointed with a large walk-in

3 🛤 2 🚔 2 🛱

| Price | : \$ 1,500,000 |
|-------|----------------|
|       | 0.45           |

Land Size : View :

Land Size : 245 sqm

: https://www.lorimerestateagents.com.au/sal e/nsw/north-shore-upper/west-pymble/resid ential/house/5671598

## 2/73 Yarrara Road, WEST PYMBLE

Measurements are approximate, Floorplan is indicative only, Floorplan for marketing purposes only