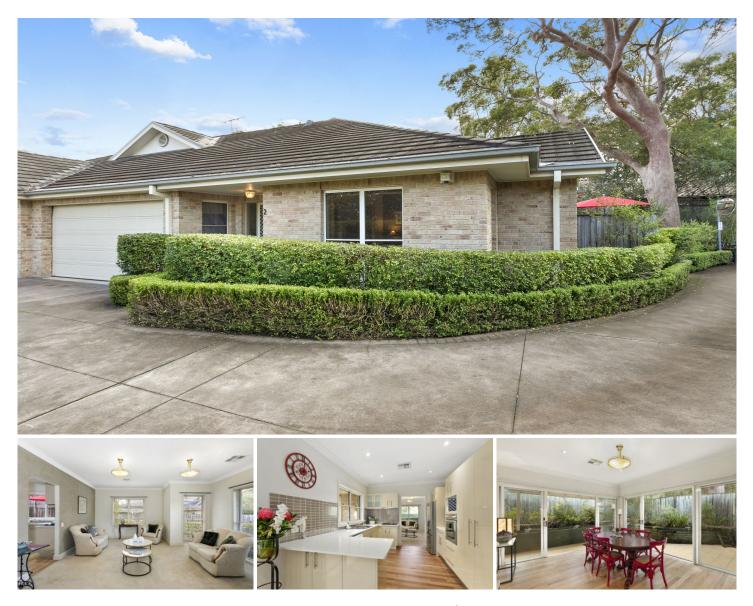

## 2/73 Yarrara Road West Pymble NSW

Modern, spacious and wonderfully private, this 245sqm north to rear townhouse resides in a quiet over 55s complex rarely seen in West Pymble. The master bedroom with ensuite enjoys a ground floor position and the light filled interiors provide multiple living areas which open onto a paved alfresco setting and easy-care lawn framed by a garden border. Furthermore, the modern CasearStone kitchen overlooks the courtyard and is open plan to the family room. This home is a level stroll to West Pymble shopping village and buses to Macquarie Centre and rail.

- Flowing open layout showcases a selection of quality finishes/fittings

- Generous formal lounge and dining room, open plan kitchen to family room

- Ground floor master complete with full ensuite and courtyard access

- Two guest bedrooms, one appointed with a large walk-in

3 🛤 2 🚔 2 🛱

| Price | : \$ 1,500,000 |
|-------|----------------|
|       | 0.45           |

Land Size : View :

Land Size : 245 sqm

: https://www.lorimerestateagents.com.au/sal e/nsw/north-shore-upper/west-pymble/resid ential/house/5671598