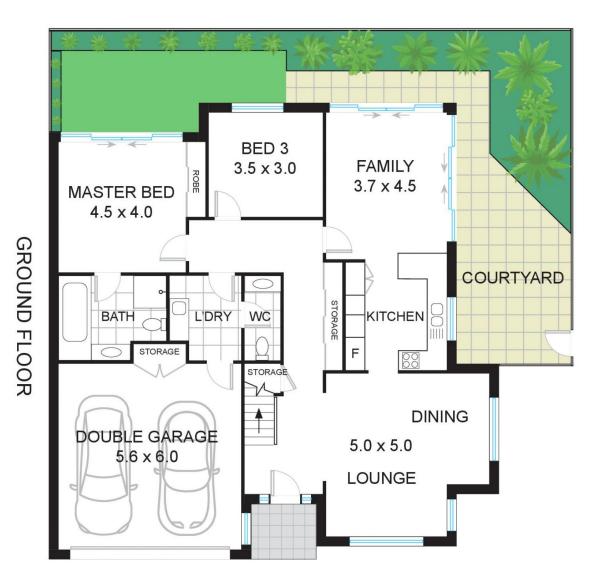

## 2/73 Yarrara Road West Pymble NSW

Modern, spacious and wonderfully private, this 245sqm north to rear townhouse resides in a quiet over 55s complex rarely seen in West Pymble. The master bedroom with ensuite enjoys a ground floor position and the light filled interiors provide multiple living areas which open onto a paved alfresco setting and easy-care lawn framed by a garden border. Furthermore, the modern CasearStone kitchen overlooks the courtyard and is open plan to the family room. This home is a level stroll to West Pymble shopping village and buses to Macquarie Centre and rail.

- Flowing open layout showcases a selection of quality finishes/fittings

- Generous formal lounge and dining room, open plan kitchen to family room

- Ground floor master complete with full ensuite and courtyard access

- Two guest bedrooms, one appointed with a large walk-in

3 🛤 2 🚔 2 🛱

| Price | : \$ 1,500,000 |
|-------|----------------|
|       | 0.45           |

Land Size : View :

Land Size : 245 sqm

: https://www.lorimerestateagents.com.au/sal e/nsw/north-shore-upper/west-pymble/resid ential/house/5671598

## 2/73 Yarrara Road, WEST PYMBLE

Measurements are approximate, Floorplan is indicative only, Floorplan for marketing purposes only