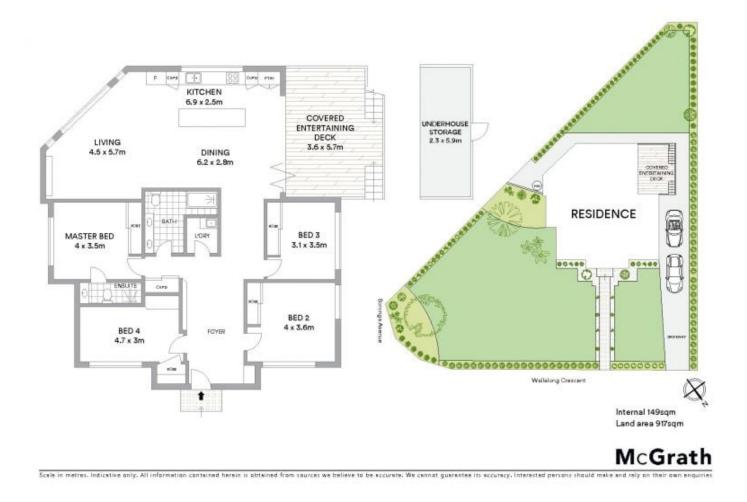

## 71 Wallalong Crescent West Pymble NSW

Its handy position is nestled in the quiet part of Wallalong Crescent, close to village shops, local schools and buses to rail. The chic interiors create effortless flow over a light filled single level layout, where a generous open plan living zone extends through bi-fold glass doors onto a covered deck for entertaining, as well as vast child-friendly lawns. It's serviced seamlessly by a stone crafted kitchen equipped with stainless appliances and an island bench for casual meals. Well proportioned bedrooms are appointed with built-in wardrobes, including a large master with an ensuite bathroom. Complete with off street parking for multiple cars plus underhouse storage, the home provides easy access to Macquarie CBD, university and shopping centre.

## 4 🛤 2 🚔 2 🚘

Land Size : 917 sqm

View : https://www.lorimerestateagents.com.au/sal e/nsw/north-shore-upper/west-pymble/resid ential/house/5671595

Matthew Lorimer 0400 844 411

Lee Duffy 0400 844 411