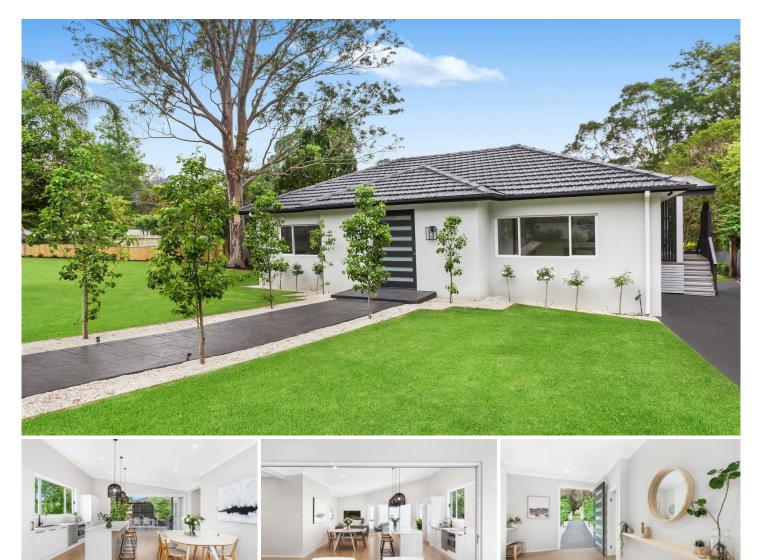

## 71 Wallalong Crescent West Pymble NSW

Its handy position is nestled in the quiet part of Wallalong Crescent, close to village shops, local schools and buses to rail. The chic interiors create effortless flow over a light filled single level layout, where a generous open plan living zone extends through bi-fold glass doors onto a covered deck for entertaining, as well as vast child-friendly lawns. It's serviced seamlessly by a stone crafted kitchen equipped with stainless appliances and an island bench for casual meals. Well proportioned bedrooms are appointed with built-in wardrobes, including a large master with an ensuite bathroom. Complete with off street parking for multiple cars plus underhouse storage, the home provides easy access to Macquarie CBD, university and shopping centre.