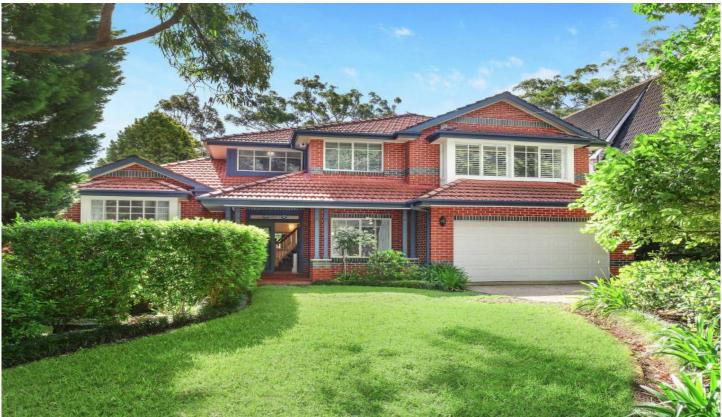

## 12 Greenway Drive Pymble NSW

A welcoming double door entry reveals an enviable choice of flexible formal/casual living zones, including a large living room showcasing a timber cathedral ceiling and wood burning fireplace. Entertainers will delight in the expansive paved alfresco area, looking onto a child-friendly level lawn and stunning pool in the corner of the garden. A stone crafted kitchen provides quality appliances, while accommodation comprises four generous bedrooms with walk-in robes plus a versatile downstairs fifth/study. Adding further appeal is a palatial family bathroom, ducted air conditioning and a double garage with internal access. Bordering the pristine fairways of exclusive Avondale Golf Club, it's near transport, shops and schools.