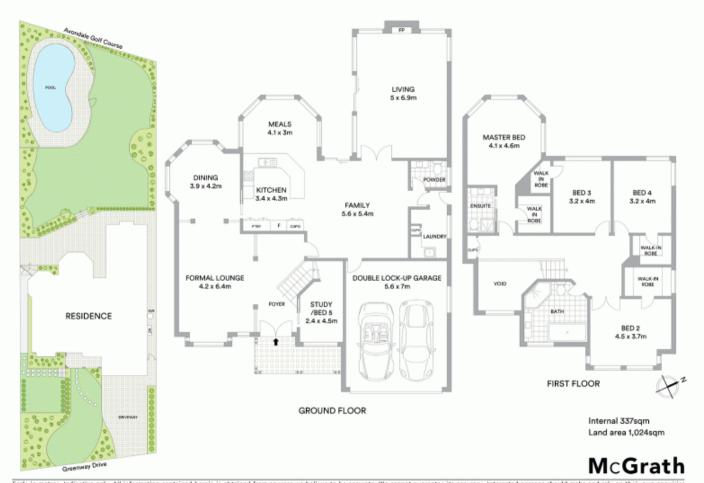

## 12 Greenway Drive Pymble NSW

A welcoming double door entry reveals an enviable choice of flexible formal/casual living zones, including a large living room showcasing a timber cathedral ceiling and wood burning fireplace. Entertainers will delight in the expansive paved alfresco area, looking onto a child-friendly level lawn and stunning pool in the corner of the garden. A stone crafted kitchen provides quality appliances, while accommodation comprises four generous bedrooms with walk-in robes plus a versatile downstairs fifth/study. Adding further appeal is a palatial family bathroom, ducted air conditioning and a double garage with internal access. Bordering the pristine fairways of exclusive Avondale Golf Club, it's near transport, shops and schools.

5 🗀 2 📛 2 🖨

Land Size: 1024 sqm

View : https://www.lorimerestateagents.com.au/sal

e/nsw/north-shore-upper/pymble/residential/

house/5671594

Matthew Lorimer 0400 844 411

Lee Duffy 0400 844 411

Scale in metres. Indicative only. All information contained herein is obtained from sources we believe to be accurate. We cannot guarantee its accuracy. Interested persons should make and rely on their own enquiries