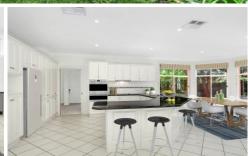

## 12 Greenway Drive Pymble NSW

A welcoming double door entry reveals an enviable choice of flexible formal/casual living zones, including a large living room showcasing a timber cathedral ceiling and wood burning fireplace. Entertainers will delight in the expansive paved alfresco area, looking onto a child-friendly level lawn and stunning pool in the corner of the garden. A stone crafted kitchen provides quality appliances, while accommodation comprises four generous bedrooms with walk-in robes plus a versatile downstairs fifth/study. Adding further appeal is a palatial family bathroom, ducted air conditioning and a double garage with internal access. Bordering the pristine fairways of exclusive Avondale Golf Club, it's near transport, shops and schools.