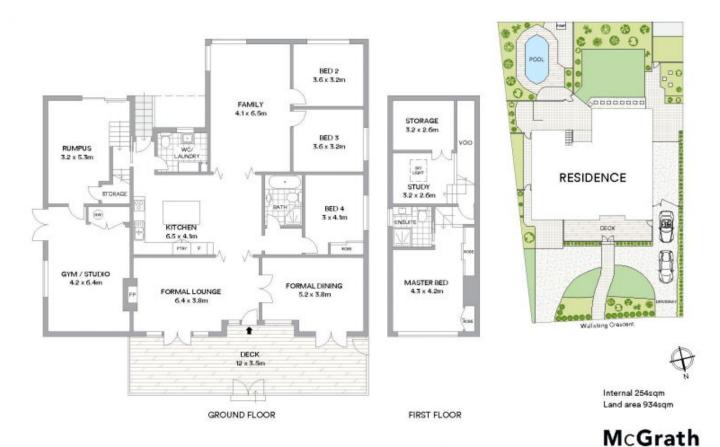

## 81 Wallalong Crescent West Pymble NSW

The versatile layout creates a selection of spacious living zones to accommodate growing families, while centred around a large island kitchen equipped with stainless appliances. Basking in an idyllic garden oasis, a paved terrace, swimming pool and lawns provide an ideal space for outdoor entertaining or repose. The bedrooms are generously scaled and include a privately set master bedroom complete with built-ins and ensuite, plus there's a studio and gym/office with outdoor access. It's located within short walking distance of West Pymble Public School, local bus services and bush walking tracks.

4 🕒 2 📛 2 🖨

**Price** : \$ 1,618,000 **Land Size** : 934 sqm

View : https://www.lorimerestateagents.com.au/sal

e/nsw/north-shore-upper/west-pymble/resid

ential/house/5671591

Matthew Lorimer 0400 844 411

Lee Duffy 0400 844 411