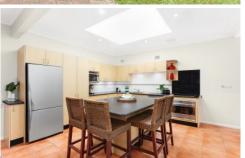

## 81 Wallalong Crescent West Pymble NSW

The versatile layout creates a selection of spacious living zones to accommodate growing families, while centred around a large island kitchen equipped with stainless appliances. Basking in an idyllic garden oasis, a paved terrace, swimming pool and lawns provide an ideal space for outdoor entertaining or repose. The bedrooms are generously scaled and include a privately set master bedroom complete with built-ins and ensuite, plus there's a studio and gym/office with outdoor access. It's located within short walking distance of West Pymble Public School, local bus services and bush walking tracks.