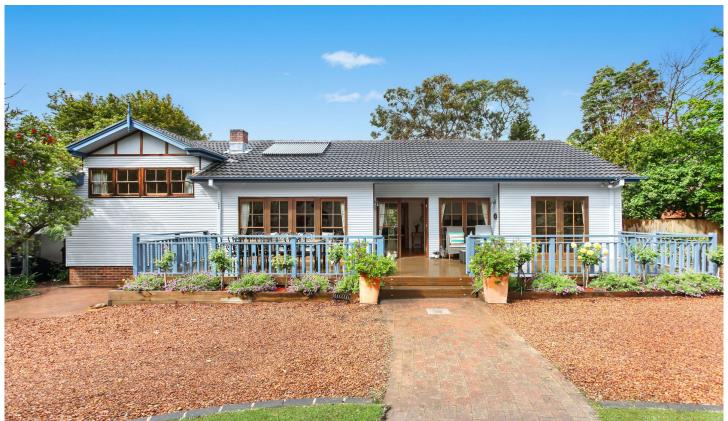

## 81 Wallalong Crescent West Pymble NSW

The versatile layout creates a selection of spacious living zones to accommodate growing families, while centred around a large island kitchen equipped with stainless appliances. Basking in an idyllic garden oasis, a paved terrace, swimming pool and lawns provide an ideal space for outdoor entertaining or repose. The bedrooms are generously scaled and include a privately set master bedroom complete with built-ins and ensuite, plus there's a studio and gym/office with outdoor access. It's located within short walking distance of West Pymble Public School, local bus services and bush walking tracks.

4 🕒 2 📛 2 🖨

**Price** : \$ 1,618,000 **Land Size** : 934 sqm

View : https://www.lorimerestateagents.com.au/sal

e/nsw/north-shore-upper/west-pymble/resid

ential/house/5671591

Matthew Lorimer 0400 844 411

Lee Duffy 0400 844 411