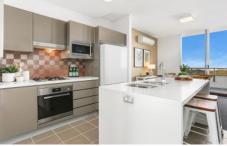

The chic streamlined interiors reveal an open plan layout which maximises space, light and airflow, while opening onto a large terrace immersed in spectacular elevated views. Equipped with a stainless gas cooktop, the well appointed kitchen features stone crafted benchtops including an island bench for casual meals.