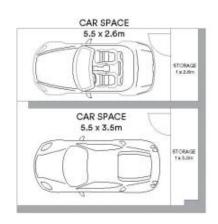

Additional highlights are air conditioning, an internal laundry, north facing bedrooms with built-ins and a separate terrace, plus a master with full ensuite, two side by side car spaces and two storage cages in a secure car

## 2 🗀 2 🔓 2 🖨

**Price**: \$ 795,000

**View**: https://www.lorimerestateagents.com.au/sale/ns w/north-shore-upper/pymble/residential/apartmen

t/5671590

LEVEL FIVE

LEVEL TWELVE

Internal 80sqm Terraces 26sqm Car Space 34sqm Total area 140sqm