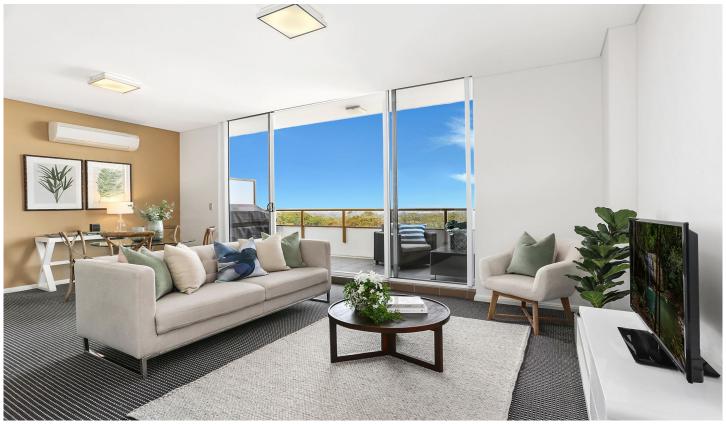

#### 1218/8 Avon Road Pymble NSW

Basking in magnificent panoramic views of Sydney including the iconic city skyline, this contemporary apartment provides a sleek low maintenance lifestyle in the secure 'Ironbark' complex. It's a stroll to Pymble Ladies' College, the station, shops and cafes.

The chic streamlined interiors reveal an open plan layout which maximises space, light and airflow, while opening onto a large terrace immersed in spectacular elevated views. Equipped with a stainless gas cooktop, the well appointed kitchen features stone crafted benchtops including an island bench for casual meals.

Additional highlights are air conditioning, an internal laundry, north facing bedrooms with built-ins and a separate terrace, plus a master with full ensuite, two side by side car spaces and two storage cages in a secure car