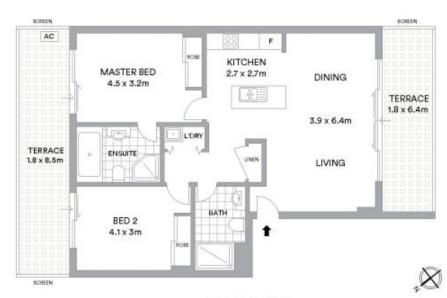

The chic streamlined interiors reveal an open plan layout which maximises space, light and airflow, while opening onto a large terrace immersed in spectacular elevated views. Equipped with a stainless gas cooktop, the well appointed kitchen features stone crafted benchtops including an island bench for casual meals.

Additional highlights are air conditioning, an internal laundry, north facing bedrooms with built-ins and a separate terrace, plus a master with full ensuite, two side by side car spaces and two storage cages in a secure car

## 2 🗀 2 🔓 2 🖨

**Price**: \$ 795,000

**View**: https://www.lorimerestateagents.com.au/sale/ns w/north-shore-upper/pymble/residential/apartmen

t/5671590

LEVEL FIVE

LEVEL TWELVE

Internal 80sqm Terraces 26sqm Car Space 34sqm Total area 140sqm