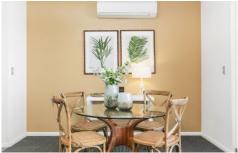

The chic streamlined interiors reveal an open plan layout which maximises space, light and airflow, while opening onto a large terrace immersed in spectacular elevated views. Equipped with a stainless gas cooktop, the well appointed kitchen features stone crafted benchtops including an island bench for casual meals.

Additional highlights are air conditioning, an internal laundry, north facing bedrooms with built-ins and a separate terrace, plus a master with full ensuite, two side by side car spaces and two storage cages in a secure car