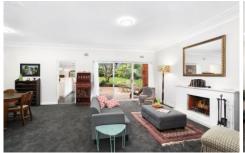

Step inside to two generous living areas, both opening to an expansive outdoor entertaining terrace and sunny gardens. The current layout features a quality modern kitchen which overlooks the entertainer's terrace, double bedrooms with built-in wardrobes and a master bedroom with walk through robes to an ensuite. Interiors include an original period bathroom, new carpets, central gas heating and an open fireplace.