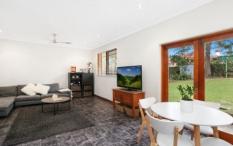

Step inside to two generous living areas, both opening to an expansive outdoor entertaining terrace and sunny gardens. The current layout features a quality modern kitchen which overlooks the entertainer's terrace, double bedrooms with built-in wardrobes and a master bedroom with walk through robes to an ensuite. Interiors include an original period bathroom, new carpets, central gas heating and an open fireplace.