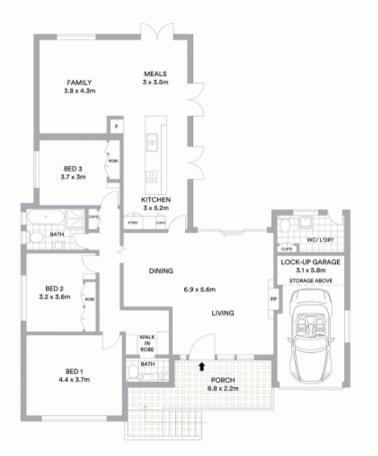

Step inside to two generous living areas, both opening to an expansive outdoor entertaining terrace and sunny gardens. The current layout features a quality modern kitchen which overlooks the entertainer's terrace, double bedrooms with built-in wardrobes and a master bedroom with walk through robes to an ensuite. Interiors include an original period bathroom, new carpets, central gas heating and an open fireplace.

Set on an elevated 917sqm block, there is also a lock-up garage and additional off street parking. Comfortable to live