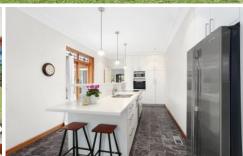

Step inside to two generous living areas, both opening to an expansive outdoor entertaining terrace and sunny gardens. The current layout features a quality modern kitchen which overlooks the entertainer's terrace, double bedrooms with built-in wardrobes and a master bedroom with walk through robes to an ensuite. Interiors include an original period bathroom, new carpets, central gas heating and an open fireplace.