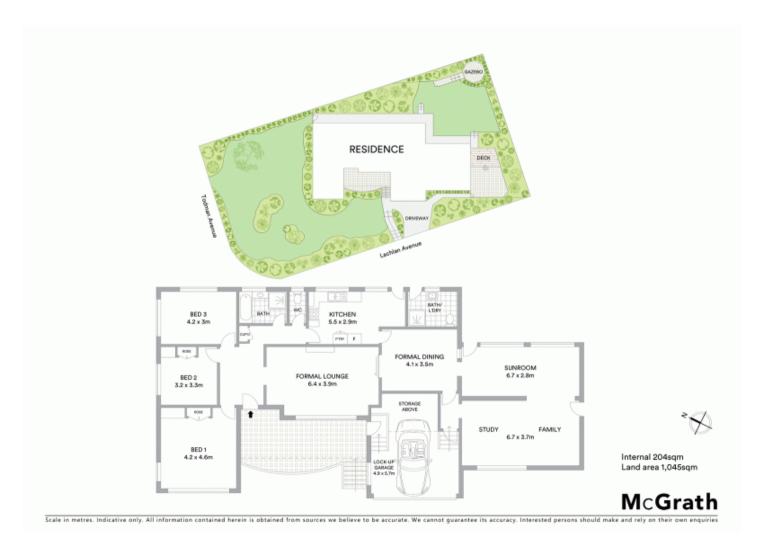

## 9 Lachlan Avenue West Pymble NSW

Set on a vast 1031sqm parcel, this well kept c1960's full brick home offers an exciting opportunity to rebuild or renovate into a contemporary family haven. Its quiet location is close to local village shops, cafés, parks. local schools and buses to rail.

The flexible single level layout offers an abundance of space with skylit interiors revealing a selection of living zones including formal lounge and dining plus a sunlit family living area. With scope to add value, this home opens onto established gardens and lawns with a gazebo and deck for outdoor repose.

It's serviced by a neat and tidy kitchen equipped with well kept appliances and features generously scaled bedrooms most of which are appointed with built-ins. Further highlights include air conditioning and an oversized single

3 📭 1 🖺 1 🗬

Price : \$ 1,625,000 Land Size : 1045 sqm

**View**: https://www.lorimerestateagents.com.au/sal

e/nsw/north-shore-upper/west-pymble/resid

ential/house/5671588