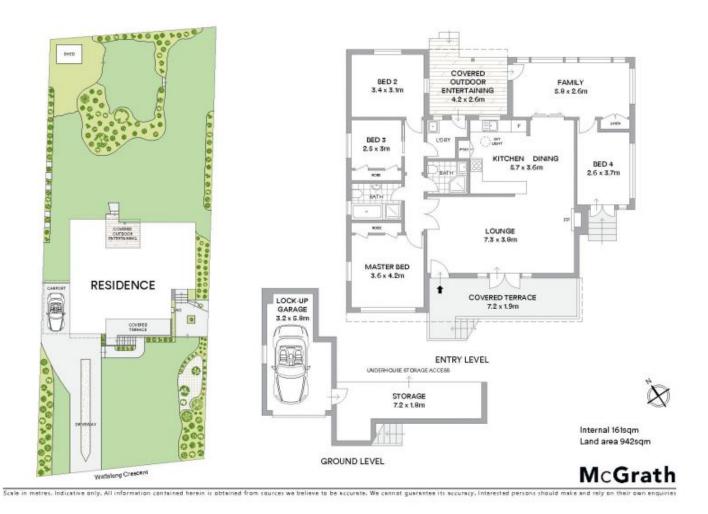

The single level layout reveals light filled interiors with flowing open plan living zones which are serviced effortlessly by a sleek central kitchen equipped with stainless Bosch appliances. Exuding elegance and sophistication, the home opens onto a shaded deck overlooking park-like gardens. There are four well sized bedrooms, most with built-ins and air conditioning, plus a new fully tiled bathroom and a family bathroom complete with separate bath and shower. Highlights include polished timber floors, plantation shutters and an automatic lock-up garage. Well located, this cottage offers easy access to