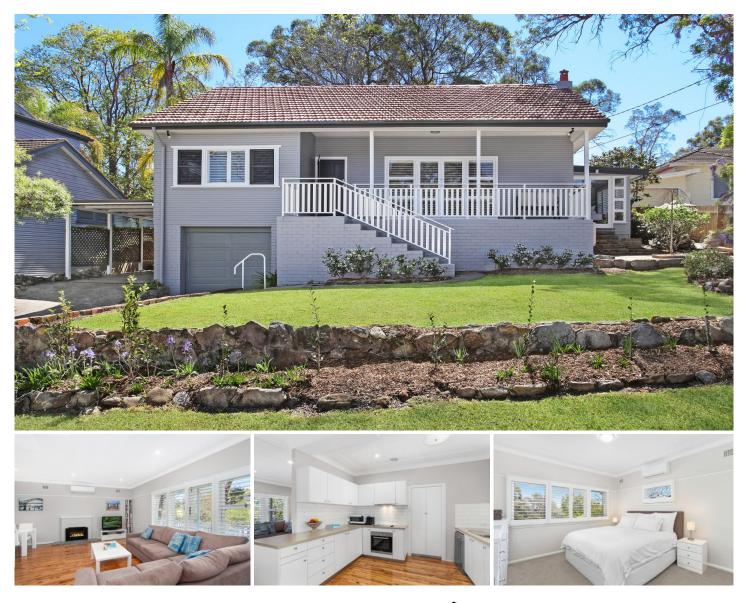

## 82 Wallalong Crescent West Pymble NSW

Beyond its picturesque façade, this immaculately revived cottage provides an idyllic environment for growing families on a north to rear 942sqm parcel. It's just footsteps to local bus services, a stroll to West Pymble Public School, parks and reserves.

The single level layout reveals light filled interiors with flowing open plan living zones which are serviced effortlessly by a sleek central kitchen equipped with stainless Bosch appliances. Exuding elegance and sophistication, the home opens onto a shaded deck overlooking park-like gardens. There are four well sized bedrooms, most with built-ins and air conditioning, plus a new fully tiled bathroom and a family bathroom complete with separate bath and shower. Highlights include polished timber floors, plantation shutters and an automatic lock-up garage. Well located, this cottage offers easy access to